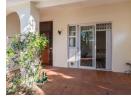

Spacious lounge with concrete flooring and cast iron fireplace leading to large patio/balcony.

Large modernised kitchen comes with ample cupboard space, plumbing for 2 appliance, gas hob and electric oven.

Open-plan dining area.
Original wooden floors in the passage and kitchen area.
Leafy front porch with garden setting.
Shady back garden ideal for entertaining.

1 x lock-up garage + 1 off-street parking. Clear see-through burglar bars