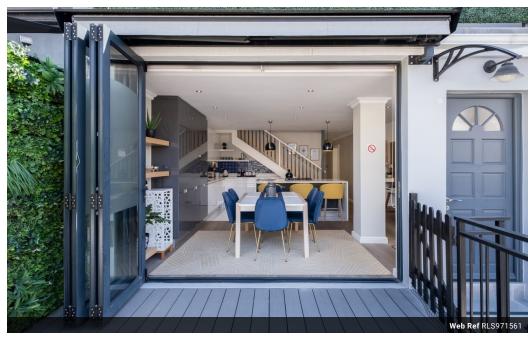

Upon entering, you are welcomed by an expansive open-plan living space that seamlessly flows from the gourmet kitchen to the dining and lounge areas. The kitchen, a true masterpiece, is fitted with top-of-the-line appliances, sleek cabinetry, and a large island – perfect for culinary enthusiasts and entertaining guests. Large windows bathe the space in natural light, enhancing the airy atmosphere and offering stunning views of the surrounding area.