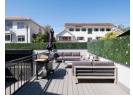

Upon entering, you are welcomed by an expansive open-plan living space that seamlessly flows from the gourmet kitchen to the dining and lounge areas. The kitchen, a true masterpiece, is fitted with top-of-the-line appliances, sleek cabinetry, and a large island – perfect for culinary enthusiasts and entertaining guests. Large windows bathe the space in natural light, enhancing the airy atmosphere and offering stunning views of the surrounding area.