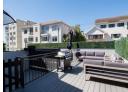

Upon entering, you are welcomed by an expansive open-plan living space that seamlessly flows from the gourmet kitchen to the dining and lounge areas. The kitchen, a true masterpiece, is fitted with top-of-the-line appliances, sleek cabinetry, and a large island – perfect for culinary enthusiasts and entertaining guests. Large windows bathe the space in natural light, enhancing the airy atmosphere and offering stunning views of the surrounding area.