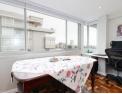

## Unique Top Floor Apartment in Creswell Court

Spacious, completely renovated top floor 1 bed, 1 bath apartment. Unfurnished. 62 sqm + enclosed balcony area. Open plan/ kitchen lounge. The enclosed balcony can be used as dining area or study.

The apartment has a large loft attic area (35 sqm) for additional storage. High-end finishes. Brand new gas hob, eye level oven and ultra-modern sink. There is a plumbing for a dishwasher in the kitchen. Bathroom has a large walk-in shower and space for a washing machine and tumble dryer.

The floors are in a very good condition. Ample number of cupboards. Fibre ready. Cat friendly. Strictly no dogs.

Bonus: Remote controlled garage + secure parking bay.

Available from mid-June for a long term.

This unique, bright apartment is ideal for a single professional or a couple.

Well maintained, secure block with CCTV cameras and amazing...