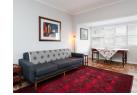

## Unique Top Floor Apartment in Creswell Court

Spacious, completely renovated top floor 1 bed, 1 bath apartment. Unfurnished. 62 sqm + enclosed balcony area. Open plan/ kitchen lounge. The enclosed balcony can be used as dining area or study.

The apartment has a large loft attic area (35 sqm) for additional storage. High-end finishes. Brand new gas hob, eye level oven and ultra-modern sink. There is a plumbing for a dishwasher in the kitchen. Bathroom has a large walk-in shower and space for a washing machine and tumble dryer.

The floors are in a very good condition. Ample number of cupboards. Fibre ready. Cat friendly. Strictly no dogs.

Bonus: Remote controlled garage + secure parking bay.

Available from mid-June for a long term.