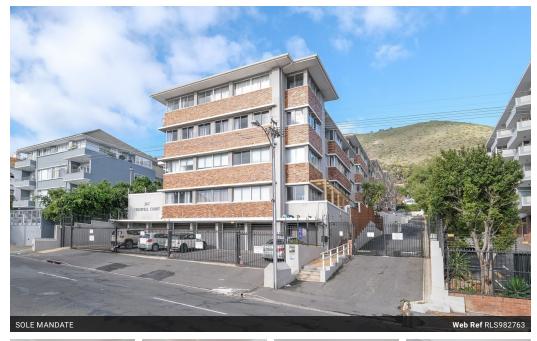

## Unique Top Floor Apartment in Creswell Court

Spacious, completely renovated top floor 1 bed, 1 bath apartment. Unfurnished. 62 sqm + enclosed balcony area. Open plan/ kitchen lounge. The enclosed balcony can be used as dining area or study.

This unique, bright apartment is ideal for a single professional or a couple.

Well maintained, secure block with CCTV cameras and amazing...