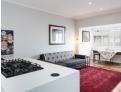

## Unique Top Floor Apartment in Creswell Court

Spacious, completely renovated top floor 1 bed, 1 bath apartment. Unfurnished. 62 sqm + enclosed balcony area. Open plan/ kitchen lounge. The enclosed balcony can be used as dining area or study.

The apartment has a large loft attic area (35 sqm) for additional storage. High-end finishes. Brand new gas hob, eye level oven and ultra-modern sink. There is a plumbing for a dishwasher in the kitchen. Bathroom has a large walk-in shower and space for a washing machine and tumble dryer.

The floors are in a very good condition. Ample number of cupboards. Fibre ready. Cat friendly. Strictly no dogs.

Bonus: Remote controlled garage + secure parking bay.

Available from mid-June for a long term.