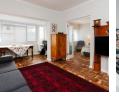

## Unique Top Floor Apartment in Creswell Court

Spacious, completely renovated top floor 1 bed, 1 bath apartment. Unfurnished. 62 sqm + enclosed balcony area. Open plan/ kitchen lounge. The enclosed balcony can be used as dining area or study.

The apartment has a large loft attic area (35 sqm) for additional storage. High-end finishes. Brand new gas hob, eye level oven and ultra-modern sink. There is a plumbing for a dishwasher in the kitchen. Bathroom has a large walk-in shower and space for a washing machine and tumble dryer.

The floors are in a very good condition. Ample number of cupboards. Fibre ready. Cat friendly. Strictly no dogs.

Bonus: Remote controlled garage + secure parking bay.

Available from mid-June for a long term.