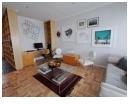

## Spacious Furnished 1 Bed Apartment

1

1 1

2 Yes

Large 1 bed, 1 bath top floor apartment in Portswood Lodge. 83sqm. Furnished, repainted with parquet flooring in the lounge and bedroom. Open plan kitchen/lounge with access to a balcony. There is a study nook in the lounge as well.

Pre-paid electricity. Lots of natural light. Only on street parking.

Available immediately for a long term let. Close to shops, restaurants, My City bus stop and Green Point Park.