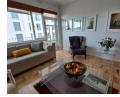

## Spacious Furnished 1 Bed Apartment

1

1 1

2 Yes

Large 1 bed, 1 bath top floor apartment in Portswood Lodge. 83sqm. Furnished, repainted with parquet flooring in the lounge and bedroom. Open plan kitchen/lounge with access to a balcony. There is a study nook in the lounge as well.

Pre-paid electricity. Lots of natural light. Only on street parking.

Available immediately for a long term let. Close to shops, restaurants, My City bus stop and Green Point Park.