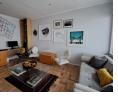

## Spacious Furnished 1 Bed Apartment

1

1 1

2 Yes

Large 1 bed, 1 bath top floor apartment in Portswood Lodge. 83sqm. Furnished, repainted with parquet flooring in the lounge and bedroom. Open plan kitchen/lounge with access to a balcony. There is a study nook in the lounge as well.

Pre-paid electricity. Lots of natural light. Only on street parking.

Available immediately for a long term let. Close to shops, restaurants, My City bus stop and Green Point Park.