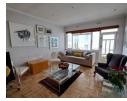

## Spacious Furnished 1 Bed Apartment

1

1 1

2 Yes

Large 1 bed, 1 bath top floor apartment in Portswood Lodge. 83sqm. Furnished, repainted with parquet flooring in the lounge and bedroom. Open plan kitchen/lounge with access to a balcony. There is a study nook in the lounge as well.

Pre-paid electricity. Lots of natural light. Only on street parking.

Available immediately for a long term let. Close to shops, restaurants, My City bus stop and Green Point Park.