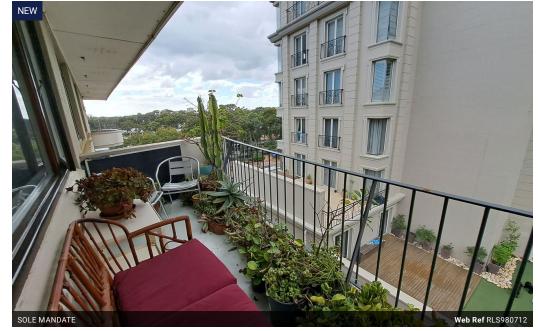

## Spacious Furnished 1 Bed Apartment

1

1 1

2 Yes

Large 1 bed, 1 bath top floor apartment in Portswood Lodge. 83sqm. Furnished, repainted with parquet flooring in the lounge and bedroom. Open plan kitchen/lounge with access to a balcony. There is a study nook in the lounge as well.

Pre-paid electricity. Lots of natural light. Only on street parking.

Available immediately for a long term let. Close to shops, restaurants, My City bus stop and Green Point Park.