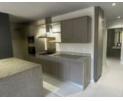

## Modern Unfurnished 2 Bed in Gardens

Modern 2 Bed in Gardens

Large stylish designed apartment with loads of natural light. Expansive open plan living area with tiled flooring and with floor to ceiling sliding glass doors leading to a large balcony. Ultra Modern kitchen features stone counter-tops and ample cupboard space. Luxurious master bedroom features carpeted floors, built-in cupboards and modern en-suite bathroom.