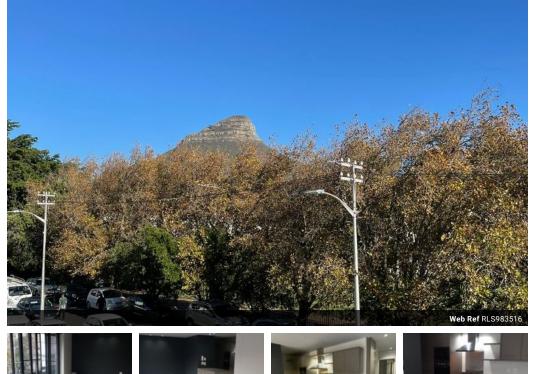

## Modern Unfurnished 2 Bed in Gardens

Modern 2 Bed in Gardens

Large stylish designed apartment with loads of natural light. Expansive open plan living area with tiled flooring and with floor to ceiling sliding glass doors leading to a large balcony. Ultra Modern kitchen features stone counter-tops and ample cupboard space. Luxurious master bedroom features carpeted floors, built-in cupboards and modern en-suite bathroom.