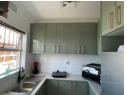

## Charming Top-Floor Studio Apartment with Mountain Views

This newly renovated studio apartment, located on the top floor, offers stunning mountain views from its large windows, filling the space with natural light. The living area is spacious, featuring sleek hardwood floors and fresh, neutral walls, perfect for a cozy seating area. The kitchen is fully updated, with modern appliances and stylish finishes, while the newly renovated bathroom features clean lines and contemporary fixtures. With its elevated position, the apartment offers a serene atmosphere, making it the perfect blend of comfort, privacy, and scenic views.