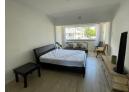

## Charming Top-Floor Studio Apartment with Mountain Views

This newly renovated studio apartment, located on the top floor, offers stunning mountain views from its large windows, filling the space with natural light. The living area is spacious, featuring sleek hardwood floors and fresh, neutral walls, perfect for a cozy seating area. The kitchen is fully updated, with modern appliances and stylish finishes, while the newly renovated bathroom features clean lines and contemporary fixtures. With its elevated position, the apartment offers a serene atmosphere, making it the perfect blend of comfort, privacy, and scenic views.

## **Features**

| Interior  |     | Exterior            |      | Sizes      |      |
|-----------|-----|---------------------|------|------------|------|
| Bedrooms  | 0.5 | Carports / Parkings | 1    | Floor Size | 36m² |
| Bathrooms | 1   | Security            | Yes  |            |      |
| Kitchens  | 1   | Pool                | No   |            |      |
| Furnished | Yes | Views               | True |            |      |