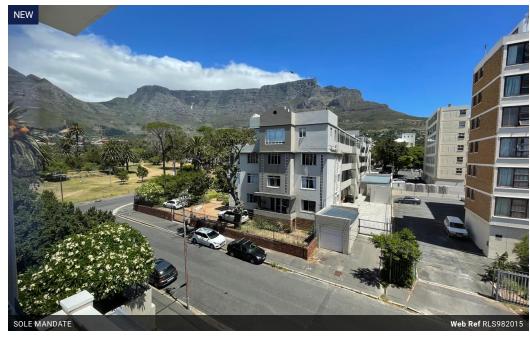

## Charming Top-Floor Studio Apartment with Mountain Views

This newly renovated studio apartment, located on the top floor, offers stunning mountain views from its large windows, filling the space with natural light. The living area is spacious, featuring sleek hardwood floors and fresh, neutral walls, perfect for a cozy seating area. The kitchen is fully updated, with modern appliances and stylish finishes, while the newly renovated bathroom features clean lines and contemporary fixtures. With its elevated position, the apartment offers a serene atmosphere, making it the perfect blend of comfort, privacy, and scenic views.