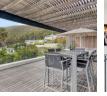

Downstairs is the open-plan lounge, dining room and kitchen with integrated appliances all opening to a deck with views to Robben Island

The master bedroom is upstairs with an en suite bathroom with a freestanding bath and shower, with a balcony. The second bedroom would be ideal for a study to work from home. A second bathroom with a shower is on this level. There are clever nooks for additional storage in the apartment.