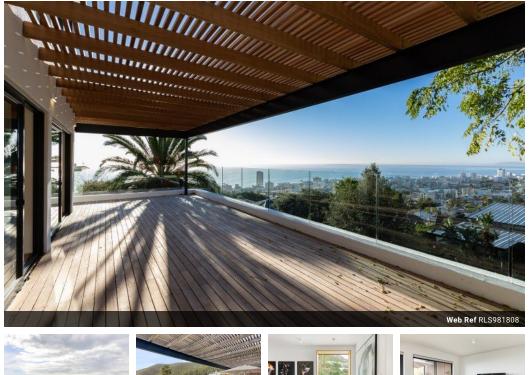

## The Aston Martin of Penthouses!

2

ON SHOW BY APPOINTMENT | SUNDAY, 3 AUGUST 2025

Set high up in Fresnaye with views forever, this recently built penthouse with top-end finishes will suit the tenant who appreciates quality. Engineered wooden floors with wall-to-ceiling windows and a different view from every window make this Mexican-inspired, minimalistic apartment unique in every way. One of only three apartments.

Downstairs is the open-plan lounge, dining room and kitchen with integrated appliances all opening to a deck with views to Robben Island

The master bedroom is upstairs with an en suite bathroom with a freestanding bath and shower, with a balcony. The second bedroom would be ideal for a study to work from home. A second bathroom with a shower is on this level. There are clever nooks for additional storage in the apartment.