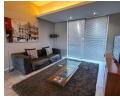

#### SPACIOUS FURNISHED APARTMENT IN HARBOUR BRIDGE

Spacious penthouse in Harbour Bridge available from 1st of September for a long term let. Furnished, 141 sqm. 2 bedrooms with en-suite bathrooms. Open plan kitchen/lounge. 2 balconies. Air-conditioned. 2 secure u/cover p/bays. Pet friendly. Pre- paid electricity. Water included in the monthly rental. Fibre internet for the tenant's account. 24hr security and swimming pool in the block. Conveniently located, close to V&A Waterfront, CBD, N1 & N2.