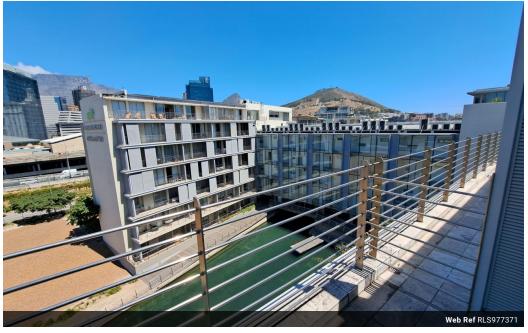

#### SPACIOUS FURNISHED APARTMENT IN HARBOUR BRIDGE

Spacious penthouse in Harbour Bridge available from 1st of September for a long term let. Furnished, 141 sqm. 2 bedrooms with en-suite bathrooms. Open plan kitchen/lounge. 2 balconies. Air-conditioned. 2 secure u/cover p/bays. Pet friendly. Pre- paid electricity. Water included in the monthly rental. Fibre internet for the tenant's account. 24hr security and swimming pool in the block. Conveniently located, close to V&A Waterfront, CBD, N1 & N2.