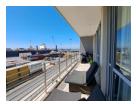

#### SPACIOUS FURNISHED APARTMENT IN HARBOUR BRIDGE

Spacious penthouse in Harbour Bridge available from 1st of September for a long term let. Furnished, 141 sqm. 2 bedrooms with en-suite bathrooms. Open plan kitchen/lounge. 2 balconies. Air-conditioned. 2 secure u/cover p/bays. Pet friendly. Pre- paid electricity. Water included in the monthly rental. Fibre internet for the tenant's account. 24hr security and swimming pool in the block. Conveniently located, close to V&A Waterfront, CBD, N1 & N2.