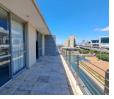

#### SPACIOUS FURNISHED APARTMENT IN HARBOUR BRIDGE

Spacious penthouse in Harbour Bridge available from 1st of September for a long term let. Furnished, 141 sqm. 2 bedrooms with en-suite bathrooms. Open plan kitchen/lounge. 2 balconies. Air-conditioned. 2 secure u/cover p/bays. Pet friendly. Pre- paid electricity. Water included in the monthly rental. Fibre internet for the tenant's account. 24hr security and swimming pool in the block. Conveniently located, close to V&A Waterfront, CBD, N1 & N2.