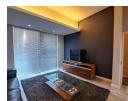

#### SPACIOUS FURNISHED APARTMENT IN HARBOUR BRIDGE

Spacious penthouse in Harbour Bridge available from 1st of September for a long term let. Furnished, 141 sqm. 2 bedrooms with en-suite bathrooms. Open plan kitchen/lounge. 2 balconies. Air-conditioned. 2 secure u/cover p/bays. Pet friendly. Pre- paid electricity. Water included in the monthly rental. Fibre internet for the tenant's account. 24hr security and swimming pool in the block. Conveniently located, close to V&A Waterfront, CBD, N1 & N2.

#### Features

| Pets Allowed              | Yes      |                     |      |            |                   |
|---------------------------|----------|---------------------|------|------------|-------------------|
| Interior                  |          | Exterior            |      | Sizes      |                   |
| Bedrooms                  | 2        | Carports / Parkings | 2    | Floor Size | 141m <sup>2</sup> |
| Bathrooms                 | 2        | Security            | Yes  |            |                   |
| Kitchens                  | 1        | Pool                | Yes  |            |                   |
| Recep. Rooms<br>Furnished | 2<br>Yes | Views               | True |            |                   |