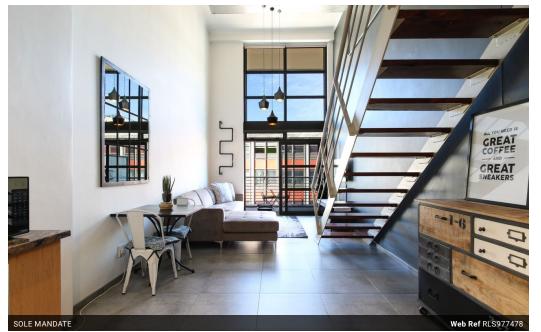

## Furnished 1 Bedroom, 1 Bathroom Loft Apartment

VIEW BY APPOINTMENT

Unique & trendy double-volume loft in a secure, modern building (No load shedding)

Magnificent City & Table Mountain views, admired from the balcony.

Ultra-high ceiling & floor to ceiling windows give a spacious feel. Downstairs - bathroom, open-plan kitchen, dining area & stylish living area.

Very secure block with 24-hour security and secure parking. Swimming pool on the same level as the apartment. Fast internet connection and smart TV.