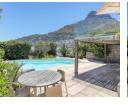

## ONE OF A KIND CLIFTON BUNGALOW

AVAILABLE FROM 15th MAY TO 30th NOVEMBER ONLY

2 2

1

2

Yes

This Clifton bungalow has been recently renovated to the highest standards and is a peaceful haven for the discerning tenant. Attention has been paid to every detail and the neutral colour palette gives the house a calm and relaxed atmosphere. The view cannot be matched, looking over the perfectly manicured lawns with a full view of Clifton fourth beach and ocean all the way to Lion's Head.

Set in a small quiet enclave to one side of the other fourth beach bungalows, it has one parking bay behind the gate and plenty of other parking in the parking lot with security guards.

Enter into the spacious lounge and dining room opening to a large patio with glass doors which can be opened for easy access to the garden. Entertain on the patio with outside dining room and lounge furniture....