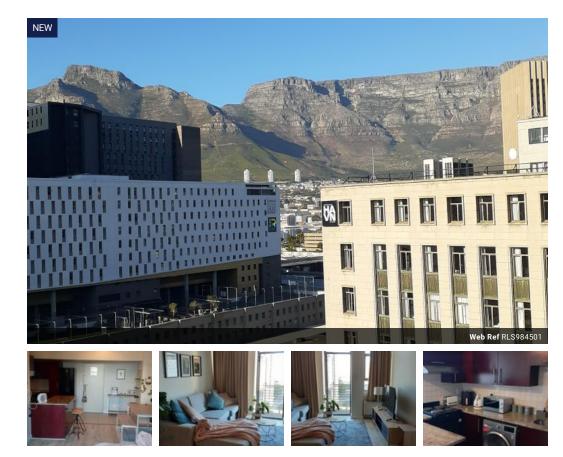

## Unfurnished 1 Bed on the Fountain

Amazing, renovated 1 bed at the popular Fountain Suites.

Spacious open plan lounge with laminated flooring leading to small balcony with stunning views of the City and Table Mountain. Neat kitchen with built-in oven and hob. plumbing for 1 x appliance, and ample cupboard space. Large bedroom with stunning on-suite bathroom.

The unit comes with: Pre-paid electricity, Fibre ready, 1 x secure parking bay, Water included, Use of Communal pool.

If the hustle and bustle of city living is what you are after, then this is a must see.