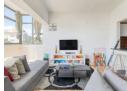

24 HOUR MANNED SECURITY & LAWNED GARDENS WITH BARBEQUE & LARGE POOL

Sunny, North-Facing Apartment with 3-Bedroom Layout. This bright and spacious apartment has tiled floors throughout, offering three generous bedrooms with built in cupboards. A secure, well-maintained complex with 24/7 manned security.

Enjoy a comfortable open-plan lounge and dining area that opens into a modern kitchen, perfect for both daily living and entertaining with built in oven hob, double sink and black counter tops. Plumbed for a washing machine.