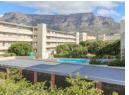

24 HOUR MANNED SECURITY & LAWNED GARDENS WITH BARBEQUE & LARGE POOL

Sunny, North-Facing Apartment with 3-Bedroom Layout. This bright and spacious apartment has tiled floors throughout, offering three generous bedrooms with built in cupboards. A secure, well-maintained complex with 24/7 manned security.

The large bathroom includes both a shower and bathtub. The property comes with one secure parking bay.

Step outside to a lawned garden area with built-in seating and tables, ideal for relaxing, enjoying a barbeque, or lounging by the