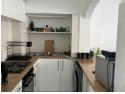

The apartment boasts two spacious, equal-sized double bedrooms, both fitted with built-in cupboards. The open-plan lounge and dining area seamlessly connects to the kitchen, complete with a built-in oven and hob. Enjoy breathtaking views of Table Mountain through the windows of the lounge and bedroom.