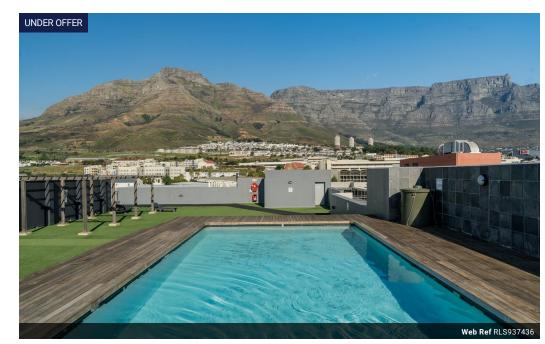

Awesome Roof Top boasts Pool, Sun loungers and Running Track with 360 Degree Views of Cape Town, Devils Peak ,City Scape and Lions Head

Gym and Coin Operated Self Service Laundry on the ground floor.

24 hour Manned Security ,1 secure undercover Parking Bay (Possible to rent a second bay)

## **Features**

| Interior     |    | Exterior            |      | Sizes      |      |
|--------------|----|---------------------|------|------------|------|
| Bedrooms     | 2  | Carports / Parkings | 1    | Floor Size | 58m² |
| Bathrooms    | 1  | Security            | Yes  |            |      |
| Kitchens     | 1  | Pool                | Yes  |            |      |
| Recep. Rooms | 1  | Views               | True |            |      |
| Furnished    | No |                     |      |            |      |