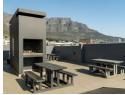

Awesome Roof Top boasts Pool, Sun loungers and Running Track with 360 Degree Views of Cape Town, Devils Peak ,City Scape and Lions Head

Gym and Coin Operated Self Service Laundry on the ground floor.

24 hour Manned Security ,1 secure undercover Parking Bay (Possible to rent a second bay)