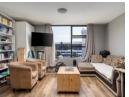

## Great Value For A 2 Bedroom Apartment

PERFECT BLEND OF LUXURY AND CONVENIENCE

Large, Delightful Black Granite Kitchen Counter. Shiny White Chinese Lacquer Kitchen Cupboards. Built in Oven and Hob with an Extractor. New Wood Flooring throughout and ample Bedroom Cupboards in bedrooms. Spacious Open Plan Lounge and big