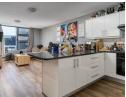

## Great Value For A 2 Bedroom Apartment

PERFECT BLEND OF LUXURY AND CONVENIENCE

Large, Delightful Black Granite Kitchen Counter. Shiny White Chinese Lacquer Kitchen Cupboards. Built in Oven and Hob with an Extractor. New Wood Flooring throughout and ample Bedroom Cupboards in bedrooms. Spacious Open Plan Lounge and big