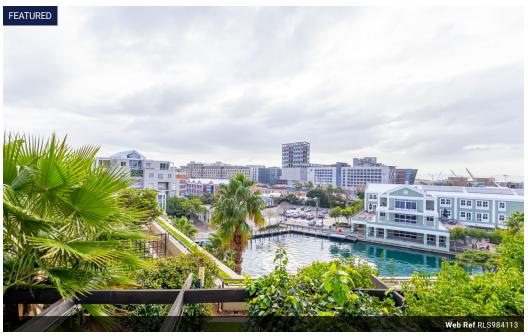

## CANAL AND MOUNTAIN VIEWS

JOINT MANDATE. This 149m2 three bedroom apartment has been partially upgraded and is priced to sell.

Features include

🗖 З

- + 3 bedrooms with 2 bathrooms master en-suite with a renovated bathroom
- + second bathroom doubles up as a guest cloakroom
- + Laminate wooden flooring in the bedrooms and lounge with tiled bathrooms and kitchen
- + Fitted blinds
- + Ducted air-conditioning throughout
- + Spacious kitchen with ample cupboard space. Mountain views and a Juliette balcony off the kitchen so plenty of light streams in
- + Lounge flows onto a covered balcony with views over the canal
- + 2 undercover parking bays
- + 12m2 Storeroom
- + Short term letting permitted
- + Pets allowed with BC approval

This ideal lock up and go apartment is well positioned and enjoys elevated views of the canal and the mountain. Well priced in this current