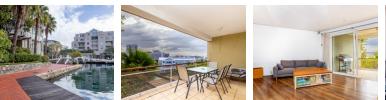

## CANAL AND MOUNTAIN VIEWS

JOINT MANDATE. This 149m2 three bedroom apartment has been partially upgraded and is priced to sell.

Features include

🗖 З

- + 3 bedrooms with 2 bathrooms master en-suite with a renovated bathroom
- + second bathroom doubles up as a guest cloakroom
- + Laminate wooden flooring in the bedrooms and lounge with tiled bathrooms and kitchen
- + Fitted blinds
- + Ducted air-conditioning throughout
- + Spacious kitchen with ample cupboard space. Mountain views and a Juliette balcony off the kitchen so plenty of light streams in
- + Lounge flows onto a covered balcony with views over the canal
- + 2 undercover parking bays
- + 12m2 Storeroom
- + Short term letting permitted
- + Pets allowed with BC approval

## Features

| Interior     |    | Exterior            |      | Sizes      |
|--------------|----|---------------------|------|------------|
| Bedrooms     | 3  | Carports / Parkings | 2    | Floor Size |
| Bathrooms    | 2  | Security            | Yes  |            |
| Kitchens     | 1  | Pool                | No   |            |
| Recep. Rooms | 2  | Views               | True |            |
| Furnished    | No |                     |      |            |