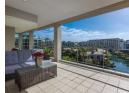

## FRONT YACHT BASIN VIEWS

This elevated 2 bedroom apartment, situated in a sought-after building known as Helenslee, is offering 2 front-facing bedrooms, both of which flow onto the covered balcony which overlooks the front yacht basin of the V&A Waterfront Marina.

Exacting attention to the outdoors and the views, this light, and the open-plan apartment is simply elegant offering ducted airconditioning throughout as well as underfloor heating and heated towel rails. Modern white kitchen fully equipped with appliances