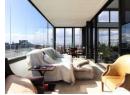

## Penthouse Living

VIEWING BY APPOINTMENT ONLY

Exclusively Listed By Us!

This elaborate 357m2 double volume penthouse offers 360 degree views of the canal, mountain, silo, harbour and front yacht basin. Elevated on the 8th floor with inviting indoor and outdoor living areas.

Features include:

- + 3 bedrooms, 3 bathrooms + Master and 2nd bedroom are downstairs, both with en-suite bathrooms + Main bathroom is spacious and includes a shower, double basin
- + Second and third bathrooms offers a shower, toilet/basin
- + Guest cloakroom
- + Seperate laundry room
- + Open plan modern kitchen off the dining room and lounge
- + Sliding doors flows out to a large balcony boasting scenic views + Wrap around spacious balcony flowing from the living area