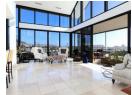

## Penthouse Living

VIEWING BY APPOINTMENT ONLY

Exclusively Listed By Us!

This elaborate 357m2 double volume penthouse offers 360 degree views of the canal, mountain, silo, harbour and front yacht basin. Elevated on the 8th floor with inviting indoor and outdoor living areas.

Features include:

- + 3 bedrooms, 3 bathrooms + Master and 2nd bedroom are downstairs, both with en-suite bathrooms + Main bathroom is spacious and includes a shower, double basin
- + Second and third bathrooms offers a shower, toilet/basin
- + Guest cloakroom
- + Seperate laundry room
- + Open plan modern kitchen off the dining room and lounge
- + Sliding doors flows out to a large balcony boasting scenic views + Wrap around spacious balcony flowing from the living area