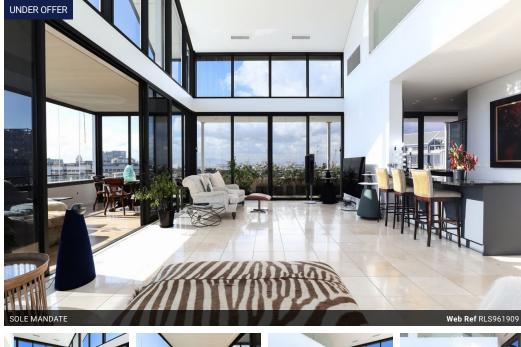

## Penthouse Living

VIEWING BY APPOINTMENT ONLY

Exclusively Listed By Us!

This elaborate 357m2 double volume penthouse offers 360 degree views of the canal, mountain, silo, harbour and front yacht basin. Elevated on the 8th floor with inviting indoor and outdoor living areas.

Features include:

- + 3 bedrooms, 3 bathrooms + Master and 2nd bedroom are downstairs, both with en-suite bathrooms + Main bathroom is spacious and includes a shower, double basin
- + Second and third bathrooms offers a shower, toilet/basin
- + Guest cloakroom
- + Seperate laundry room
- + Open plan modern kitchen off the dining room and lounge
- + Sliding doors flows out to a large balcony boasting scenic views + Wrap around spacious balcony flowing from the living area