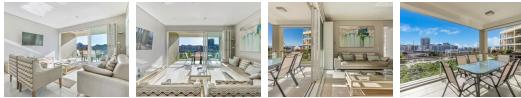

Exclusively Listed by Us - Sole Mandate

An impressive, fully renovated apartment in an elevated position boasting breathtaking Table Mountain, Canal and Harbour views.

Features include:

2

- Open-plan living area for seamless flow

- Designer kitchen with a sleek, minimalistic look and high-end Smeg appliances
  Spacious master en-suite with a Juliette balcony, flooding the space with natural light
  Second bedroom with a semi-open bathroom, featuring double basins, an oak vanity, and a wheelchair-friendly open shower
- Luxury finishes throughout, including heated towel rails in both bathrooms
- Freestanding bath in the master bathroom
- Ample cupboard space in both bedrooms Fitted bar area in the dining room, perfect for entertaining
  Top-quality tiling, extending to the balcony
  Roller blind on the balcony for privacy and...