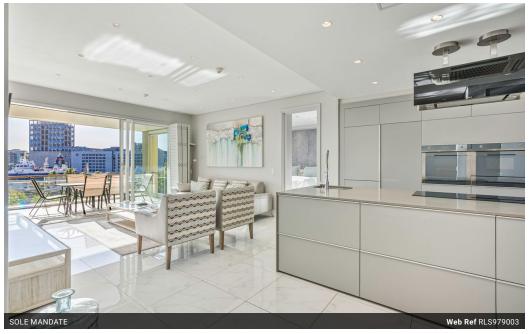

Exclusively Listed by Us - Sole Mandate

An impressive, fully renovated apartment in an elevated position boasting breathtaking Table Mountain, Canal and Harbour views.

Features include:

2

- Open-plan living area for seamless flow

- Designer kitchen with a sleek, minimalistic look and high-end Smeg appliances
  Spacious master en-suite with a Juliette balcony, flooding the space with natural light
  Second bedroom with a semi-open bathroom, featuring double basins, an oak vanity, and a wheelchair-friendly open shower
- Luxury finishes throughout, including heated towel rails in both bathrooms
- Freestanding bath in the master bathroom
- Ample cupboard space in both bedrooms Fitted bar area in the dining room, perfect for entertaining
  Top-quality tiling, extending to the balcony
  Roller blind on the balcony for privacy and...