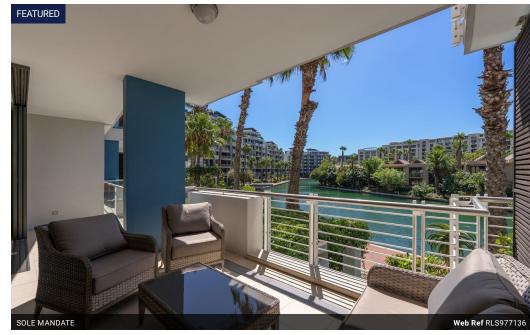

## FAMILY APARTMENT

 $\textbf{EXCLUSIVE MANDATE}. \ This exceptionally renovated 3 bedroom apartment is situated in one of the most desired blocks in the large transfer of the street of the street$ Marina overlooking the canal. Features include:

- + 3 bedrooms all en-suite with modern bathrooms
- + Large master bedroom leads directly outdoors to the covered balcony
- + Open plan living and kitchen with a separate scullery. Gas hob
- + Inverter
- + Ducted air-conditioning and heating throughout plus heated towel rails and underfloor heating
- + Sold fully furnished + Modern large tiles throughout the living area with carpeted bedrooms
- + 2 undercover parking bay
- + Additional 17m2 storeroom for sale at an additional cost of R450 000