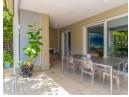

## Features include

- + 2 bedrooms, 2 bathrooms
- + Master en-suite includes a full bathroom with a bath, shower, double basins and toilet
- + Guest bathrooms doubles up as a guest cloakroom that includes a shower, toilet and basin
- + Tiled flooring in the living areas and bathrooms with luxurious carpeted bedrooms
- + Open plan modern kitchen with integrated fridge/freezer, dishwasher, washing machine, tumble dryer. Ample cupboard space
- + Living area flows out through sliding doors to a private covered balcony
  + Outdoor area includes frameless stackable glass doors thus enclosing the entire area ensuring additional warmth and privacy
- + Water canal views
- + Secluded position on the ground floor with direct access onto the...