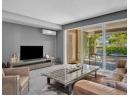

## Features include

- + 2 bedrooms, 2 bathrooms
- + Master en-suite includes a full bathroom with a bath, shower, double basins and toilet
- + Guest bathrooms doubles up as a guest cloakroom that includes a shower, toilet and basin
- + Tiled flooring in the living areas and bathrooms with luxurious carpeted bedrooms
- + Open plan modern kitchen with integrated fridge/freezer, dishwasher, washing machine, tumble dryer. Ample cupboard space
- + Living area flows out through sliding doors to a private covered balcony
  + Outdoor area includes frameless stackable glass doors thus enclosing the entire area ensuring additional warmth and privacy
- + Water canal views
- + Secluded position on the ground floor with direct access onto the...