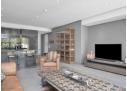

## Garden Apartment

This elegant apartment, set in a tranquil position, highlights a sleek and modern redesigned floor plan.

## Features include

- + 2 bedrooms, 2 bathrooms
- + Master en-suite includes a full bathroom with a bath, shower, double basins and toilet
- + Guest bathrooms doubles up as a guest cloakroom that includes a shower, toilet and basin
- + Tiled flooring in the living areas and bathrooms with luxurious carpeted bedrooms
- + Open plan modern kitchen with integrated fridge/freezer, dishwasher, washing machine, tumble dryer. Ample cupboard space
- + Living area flows out through sliding doors to a private covered balcony
  + Outdoor area includes frameless stackable glass doors thus enclosing the entire area ensuring additional warmth and privacy
- + Water canal views
- + Secluded position on the ground floor with direct access onto the...