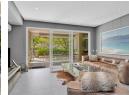

## Features include

- + 2 bedrooms, 2 bathrooms
- + Master en-suite includes a full bathroom with a bath, shower, double basins and toilet
- + Guest bathrooms doubles up as a guest cloakroom that includes a shower, toilet and basin
- + Tiled flooring in the living areas and bathrooms with luxurious carpeted bedrooms
- + Open plan modern kitchen with integrated fridge/freezer, dishwasher, washing machine, tumble dryer. Ample cupboard space
- + Living area flows out through sliding doors to a private covered balcony
  + Outdoor area includes frameless stackable glass doors thus enclosing the entire area ensuring additional warmth and privacy
- + Water canal views
- + Secluded position on the ground floor with direct access onto the...