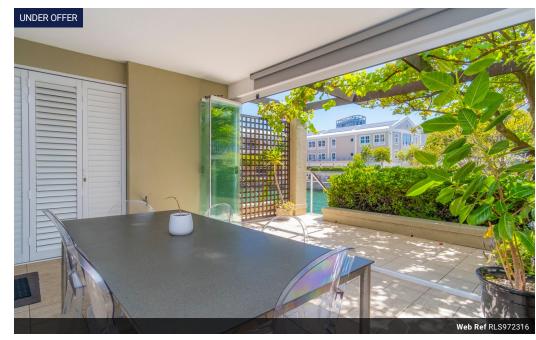

## Garden Apartment

This elegant apartment, set in a tranquil position, highlights a sleek and modern redesigned floor plan.

## Features include

- + 2 bedrooms, 2 bathrooms
- + Master en-suite includes a full bathroom with a bath, shower, double basins and toilet
- + Guest bathrooms doubles up as a guest cloakroom that includes a shower, toilet and basin
- + Tiled flooring in the living areas and bathrooms with luxurious carpeted bedrooms
- + Open plan modern kitchen with integrated fridge/freezer, dishwasher, washing machine, tumble dryer. Ample cupboard space
- + Living area flows out through sliding doors to a private covered balcony
  + Outdoor area includes frameless stackable glass doors thus enclosing the entire area ensuring additional warmth and privacy
- + Water canal views
- + Secluded position on the ground floor with direct access onto the...