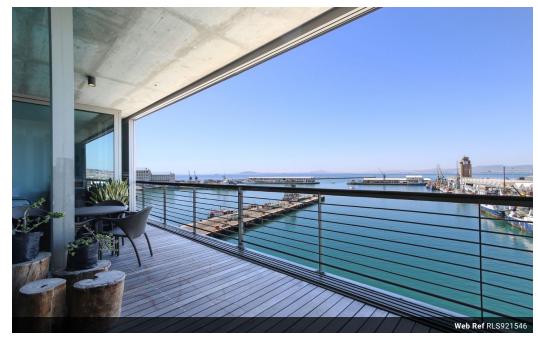

## Front Facing Penthouse In Silo 2

Exclusive Sole Mandate /

Designed by renowned architectural firm VDMMA, the famous Silo Precinct combines world class design with a unique lifestyle that is second to none.

The apartment features high ceilings with sea views from every angle, open-plan living areas that flow out onto an expansive outside entertainment area with breathtaking views as far as the eye can see. The property features two en-suite bedrooms, plus a third bedroom that could be used as a study or TV room, a stylish kitchen plus scullery, a guest loo, hardwood flooring, temperature control throughout, three basement parkings, two store rooms, 24 hour security and full concierge.

Silo No 2 offers a communal roof top area that is undoubtably one of the most impressive rooftops you will ever see. This area offers a private setting with a built-in braai,...