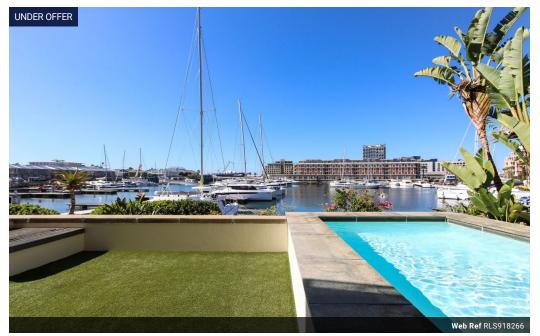

GARDEN APARTMENT

VIEW BY APPOINTMENT ONLY

Impressively positioned with magnificent views across the front yacht basin, this elegant apartment offers a free-flowing living area and bedroom which leads outdoors to the large entertainment area, private garden and pool.

Features include:

- + Spacious one bedroom with a full en-suite bathroom. Heated towel rail and double basins
- + Wall to wall cupboards allowing for ample storage
  + Tiling in all living areas with a wall to wall carpeted bedroom
  + High ceilings with sliding aluminum doors that flow outdoors from both the living area and bedroom
- + Modern, open plan kitchen with integrated appliances such as w/m, d/w and t/d
- + Separate study area with glass doors which can be closed when entertaining
- + Kitchen flows seamlessly to the dining room and lounge
- + Sensational exterior space which...