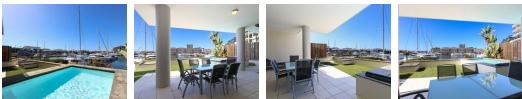

GARDEN APARTMENT

VIEW BY APPOINTMENT ONLY

Impressively positioned with magnificent views across the front yacht basin, this elegant apartment offers a free-flowing living area and bedroom which leads outdoors to the large entertainment area, private garden and pool.

Features include:

- + Spacious one bedroom with a full en-suite bathroom. Heated towel rail and double basins
- + Wall to wall cupboards allowing for ample storage
  + Tiling in all living areas with a wall to wall carpeted bedroom
  + High ceilings with sliding aluminum doors that flow outdoors from both the living area and bedroom
- + Modern, open plan kitchen with integrated appliances such as w/m, d/w and t/d
- + Separate study area with glass doors which can be closed when entertaining
- + Kitchen flows seamlessly to the dining room and lounge
- + Sensational exterior space which...