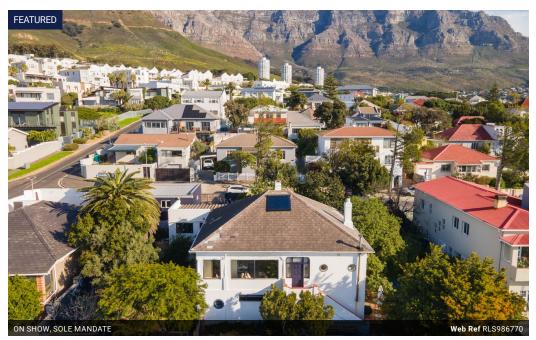

VIBRANT VREDEHOEK

Set on a large, lush erf, this sun-filled character home offers an inviting blend of comfort and charm. The open-plan living and eclectic country-style kitchen flow seamlessly into a sundrenched lounge, where picture windows frame stunning views of Table Bay. The home features four generous bedrooms, three vibrant bathrooms, and a self-contained downstairs flatlet opening directly to the pool, perfect for guests or rental potential.