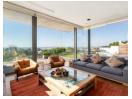

The pictures truly tell the story – magnificent open-plan living areas create a seamless blend of contemporary elegance including a fantastic modern well-appointed kitchen with Kiaat cupboards and resin tops. All bedrooms have great views while the main bedroom has large corner windows to maximize the gorgeous outlook and a fabulous main en-suite – a woman's dream! Additionally there are  $2 \times 5 000$ -litre tanks, one...