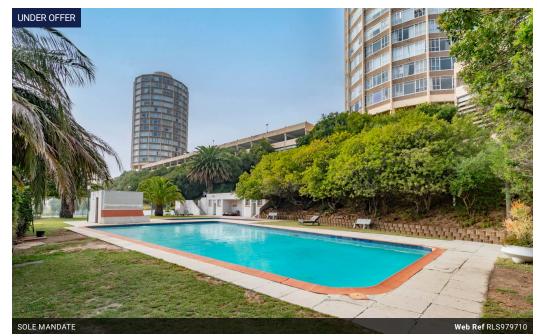

SPACIOUS 1 BEDROOM APARTMENT

This 1 bedroom apartment high up on the 13th floor in Disa Park is light and bright with great morning sun and a beautiful outlook onto the mountains

Perfect for students or young professionals, the block has good security, and great amenities including a swimming pool, squash court, tennis court and braai areas.

## **Features**

| Interior     |    | Exterior            |      | Sizes      |      |
|--------------|----|---------------------|------|------------|------|
| Bedrooms     | 1  | Carports / Parkings | 1    | Floor Size | 49m² |
| Bathrooms    | 1  | Security            | Yes  |            |      |
| Kitchens     | 1  | Pool                | Yes  |            |      |
| Recep. Rooms | 1  | Views               | True |            |      |
| Furnished    | No |                     |      |            |      |