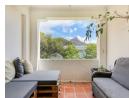

## Spacious Apartment in Garden Setting

ART DECO GEM

This charming, west-facing apartment is located on the second floor of a newly refurbished Art Deco block on Davenport Road in Vredehoek. Featuring wooden floors, high ceilings, and classic Art Deco finishes, the living area opens to a balcony with views of a lush communal garden, blooming frangipani trees, Lion's Head, and Table Mountain.

The apartment includes a spacious bedroom with the same stunning outlook and BIC, a modernized bathroom with a shower over the bath, and a compact kitchen with views of Devil's Peak that leads onto the back balcony with convenient access to a communal clothesline downstairs and a back entry off Highlands Avenue.