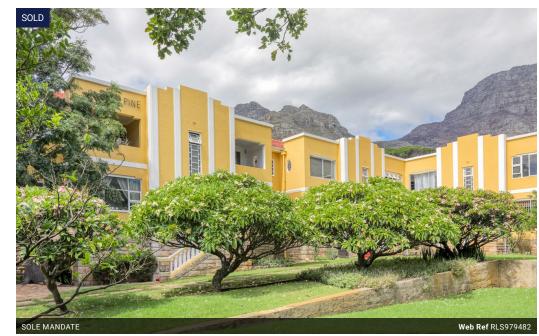

## Spacious Apartment in Garden Setting

ART DECO GEM

This charming, west-facing apartment is located on the second floor of a newly refurbished Art Deco block on Davenport Road in Vredehoek. Featuring wooden floors, high ceilings, and classic Art Deco finishes, the living area opens to a balcony with views of a lush communal garden, blooming frangipani trees, Lion's Head, and Table Mountain.

The apartment includes a spacious bedroom with the same stunning outlook and BIC, a modernized bathroom with a shower over the bath, and a compact kitchen with views of Devil's Peak that leads onto the back balcony with convenient access to a communal clothesline downstairs and a back entry off Highlands Avenue.