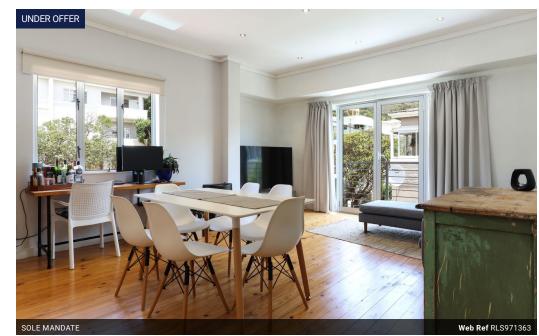

VALUE IN VREDEHOEK

This top-floor apartment, located in a charming Art Deco double-story apartment block on St James Street in Upper Vredehoek, offers sweeping views of Devil's Peak and Table Mountain. The afternoon sun fills the generous living area and two spacious bedrooms, each featuring newly refurbished ensuite bathrooms. The living area opens out through double doors to the West onto the Juliette balcony with views of the mountain and city.

The galley-style kitchen complements the apartment's modern aesthetic, while wooden flooring runs throughout with tiles in the bathrooms. One off-street parking bay is included. An eclectic blend of art deco charm and contemporary comfort.