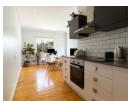

The galley-style kitchen complements the apartment's modern aesthetic, while wooden flooring runs throughout with tiles in the bathrooms. One off-street parking bay is included. An eclectic blend of art deco charm and contemporary comfort.