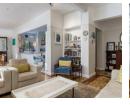

Totally Secure. Small Block of Only 5 units. Spacious lounge and dining room to open plan kitchen. Breakfast table, built in hob/ oven, plumbed for washing machine and dishwasher.

112 sqm of apartment, 21 sqm garage, long secure driveway to park and additional 3 cars, outside 20 sqm wooden deck to relax and barbeque. Beautiful two tone parquet flooring in block or herringbone design. Art Deco ceiling design. Two ultra spacious bedrooms. Main en-suite with shower and separate loo and basin. Second bathroom with separate shower cubicle & bath. Through out this home there are ample built in cupboards.