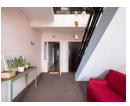

Totally Secure. Small Block of Only 5 units. Spacious lounge and dining room to open plan kitchen. Breakfast table, built in hob/ oven, plumbed for washing machine and dishwasher.

112 sqm of apartment, 21 sqm garage, long secure driveway to park and additional 3 cars, outside 20 sqm wooden deck to relax and barbeque. Beautiful two tone parquet flooring in block or herringbone design. Art Deco ceiling design. Two ultra spacious bedrooms. Main en-suite with shower and separate loo and basin. Second bathroom with separate shower cubicle & bath. Through out this home there are ample built in cupboards.