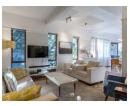

## House Like Art Deco Delight -Just Move In -Spacious & Immaculate

ON SHOW BY APPOINTMENT | SUNDAY, 15 SEPTEMBER 2024

1

2

2

1

1 No

SELDOM FOUND, QUIET, NORTH FACING, OUTSIDE WOODEN DECK - A MUST TO VIEW

Totally Secure. Small Block of Only 5 units. Spacious lounge and dining room to open plan kitchen. Breakfast table, built in hob/ oven, plumbed for washing machine and dishwasher.

112 sqm of apartment, 21 sqm garage, long secure driveway to park and additional 3 cars, outside 20 sqm wooden deck to relax and barbeque. Beautiful two tone parquet flooring in block or herringbone design. Art Deco ceiling design. Two ultra spacious bedrooms. Main en-suite with shower and separate loo and basin. Second bathroom with separate shower cubicle & bath. Through out this home there are ample built in cupboards.