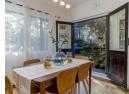

Totally Secure. Small Block of Only 5 units. Spacious lounge and dining room to open plan kitchen. Breakfast table, built in hob/ oven, plumbed for washing machine and dishwasher.

112 sqm of apartment, 21 sqm garage, long secure driveway to park and additional 3 cars, outside 20 sqm wooden deck to relax and barbeque. Beautiful two tone parquet flooring in block or herringbone design. Art Deco ceiling design. Two ultra spacious bedrooms. Main en-suite with shower and separate loo and basin. Second bathroom with separate shower cubicle & bath. Through out this home there are ample built in cupboards.