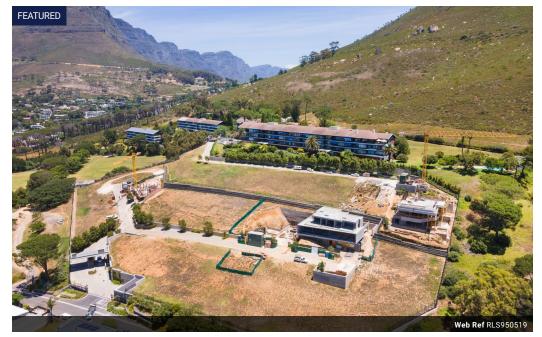

## 501m<sup>2</sup> Vacant Land For Sale in Tamboerskloof

SPECTACULAR ELEVATED PLOT WITH STUNNING VIEWS!

The Estate's 1st home ready for completion end of June 2025!!

This wonderful piece of land only one of 3 with Table Mountain and City Bowl views within "THE RIDGE ESTATE" which has 24/7 security is now on offer with approved Council plans designed by well known architect Jaco Botha.

The unique position within desirable Tamboerskloof is your last chance to own your dream home in an exclusive luxury estate as the City Bowl has no other grounds large enough to create another. Consisting of only 25 plots it has 2 separate entrances, one for 7 homes and the other for...