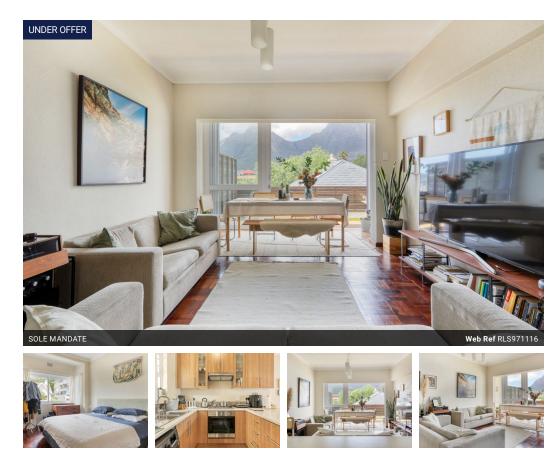

### Generous Apartment in Small Block in Quiet Upper Tamboerskloof

TERRACE WITH A VIEW

This spacious apartment is located in a small block on Warren Street, Tamboerskloof, offering stunning views of Table Mountain from the generous terrace accessed through sliding doors. It features beautiful parquet flooring throughout the living areas and bedrooms.

The generous main bedroom, facing southeast, is bathed in morning light, while the second, smaller bedroom has a charming bay window and mountain views. Both bedrooms include built-in cupboards. The well-appointed kitchen features a double sink and plumbing for a dishwasher/washing machine. Refurbished kitchen and bathroom (with shower). Includes a secure lock-up garage with an automated door.