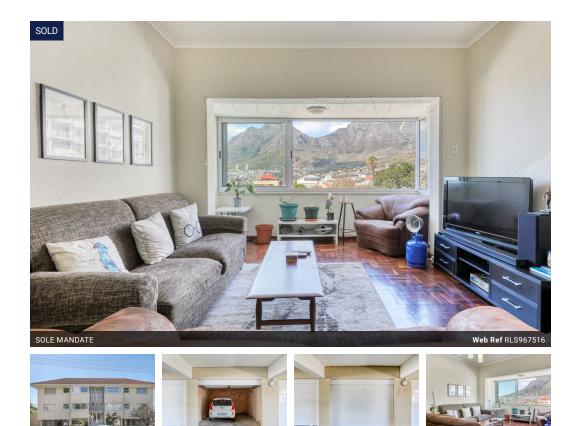

## Spacious Apartment In Small Block

TAMBOERSKLOOF TREASURE

This spacious apartment is located in a small block on Warren Street, Tamboerskloof, offering stunning views of Table Mountain from the second-floor sliding windows. It features beautiful parquet flooring throughout the living areas and bedrooms.

The generous main bedroom, facing southeast, is bathed in morning light, while the second, smaller bedroom has a charming bay window and mountain views. Both bedrooms include built-in cupboards. The well-appointed kitchen features a double sink and plumbing for a dishwasher and there is hallway storage for a washing machine. Refurbished kitchen and bathroom (with shower). Includes a secure lock-up garage with an automated door.