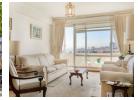

Requiring an update this home has a warm inviting ambience. Large windows and open balcony off the lounge/dining area provide sunshine throughout most of the day.

This apartment although dated is in immaculate condition. Prepaid electricity, fridge, washing machine, stove and tumble dryer are included.