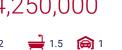

## R4,250,000

Monthly Bond Repayment R43,147.23 Calculated over 20 years at 10.75% with no deposit. 
 Transfer Costs
 R313,341.00
 Bond Costs
 R55,380.00

 These calculations are only a guide.
 Please ask your conveyancer for exact calculations.
Monthly Levy R2,134.2 Monthly Rates R1,750