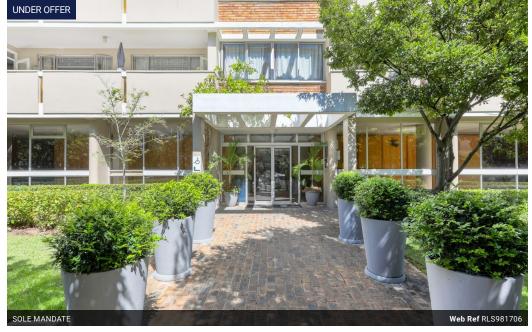

## High Up In Van Riebeeck! Between Beach & Main!

Top to bottom renovation required for this spacious 117sqm 2.5 bedroom, 2 bathroom corner apartment with open balcony in sought-after well-maintained complex.

Superbly located between Beach & Main Roads with many restaurants, coffee shops and the Promenade a stone's throw away, this property is very desirable at R36,325 sqm!

A lock-up garage is included.

Please note - NO short term rentals or pets permitted.