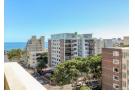

## High Up In Van Riebeeck! Between Beach & Main!

Top to bottom renovation required for this spacious 117sqm 2.5 bedroom, 2 bathroom corner apartment with open balcony in sought-after well-maintained complex.

This unit which is in original condition has amazing potential to become an open-plan designer space. The large balcony which leads off the lounge/dining area and main bedroom has some sea views and the generous sized kitchen boasts beautiful Lions Head and Table Mountain vistas.

Superbly located between Beach & Main Roads with many restaurants, coffee shops and the Promenade a stone's throw away, this property is very desirable at R36,325 sqm!

A lock-up garage is included.

Please note - NO short term rentals or pets permitted.