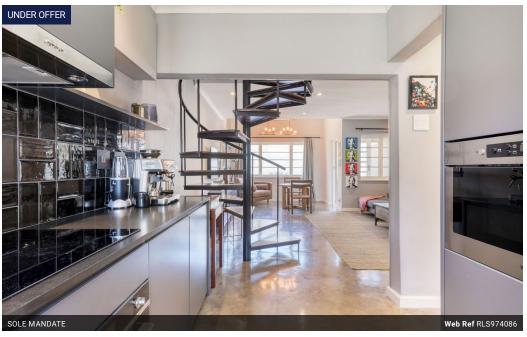

## Between Beach and Main!

Urban chic meets coastal living - this sophisticated New York-style loft apartment is ideally situated between Beach and Main roads in the heart of Sea Point in a small pet friendly art-deco complex. Perfect for city lovers, professionals or investors, this gorgeous apartment offers a unique blend of industrial charm and modern comfort.

The open plan kitchen has integrated appliances and flows effortlessly into the reception areas. With easy to maintain screeded flooring, this area leads to an open balcony with leafy outlook.

The double volume aspect leads up the spiral staircase to the loft master suite with walk-in wardrobe.