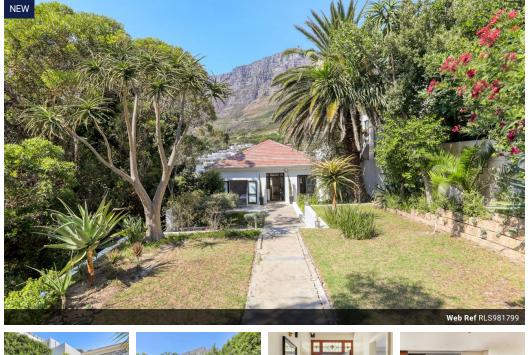

## Character Home Set Back On Large Erf With Spectacular Views

TABLE MOUNTAIN CANVAS

This lovely refurbished character home, situated on a large 917 sqm erf on Kloof Nek Rd, boasts an elevated position with breathtaking, unobstructed views of Table Mountain and the City Bowl. The property features ample off-street parking for two cars and a tandem garage, along with a spacious front garden. The home is split into two levels, each self-contained.

Upstairs, you'll find 3 generous bedrooms, including an ensuite and a full bathroom, as well as an open-plan kitchen, lounge, and dining area that leads out to a balcony and a rooftop terrace. Downstairs offers another 3 bedrooms, an ensuite, and a full bathroom, along with a kitchen, lounge, and dining room that open to a private garden. An additional storage room is also available. The house is filled with natural light, offering greenery and...