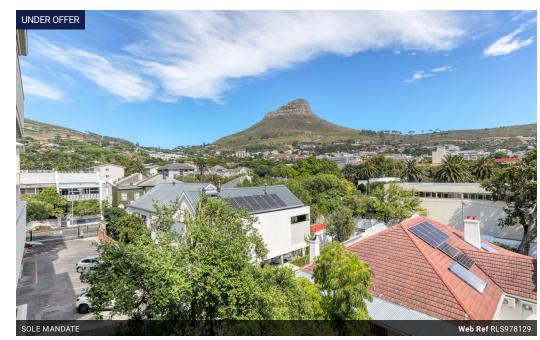

STUNNING APARTMENT WITH BREATHTAKING TABLE MOUNTAIN AND LIONS HEAD VIEWS

Ready to Move In! This beautiful apartment offers a unique enclosed balcony with sliding aluminum windows, perfect for a relaxing reading nook, music space, or even a painting corner—all inspired by the majestic Table Mountain views.

The lounge and main bedroom open onto the enclosed balcony, providing seamless indoor-outdoor living. A modern gully kitchen leads off the lounge/dining area, featuring granite countertops, a gas hob, an electric oven, an overhead extractor fan, and plumbing for a washing machine. Enjoy views of Signal Hill while washing up! Gleaming parquet flooring throughout the bedrooms, lounge, and dining area.