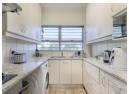

The lounge and main bedroom open onto the enclosed balcony, providing seamless indoor-outdoor living. A modern gully kitchen leads off the lounge/dining area, featuring granite countertops, a gas hob, an electric oven, an overhead extractor fan, and plumbing for a washing machine. Enjoy views of Signal Hill while washing up! Gleaming parquet flooring throughout the bedrooms, lounge, and dining area.