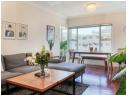

The lounge and main bedroom open onto the enclosed balcony, providing seamless indoor-outdoor living. A modern gully kitchen leads off the lounge/dining area, featuring granite countertops, a gas hob, an electric oven, an overhead extractor fan, and plumbing for a washing machine. Enjoy views of Signal Hill while washing up! Gleaming parquet flooring throughout the bedrooms, lounge, and dining area.