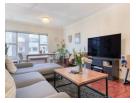

The lounge and main bedroom open onto the enclosed balcony, providing seamless indoor-outdoor living. A modern gully kitchen leads off the lounge/dining area, featuring granite countertops, a gas hob, an electric oven, an overhead extractor fan, and plumbing for a washing machine. Enjoy views of Signal Hill while washing up! Gleaming parquet flooring throughout the bedrooms, lounge, and dining area.