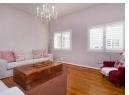

High ceilings, wooden floors and generous in size. All rooms are spacious and the kitchen is modern and well fitted with Caesar stone tops, vinyl flooring, fridge, washing machine, dishwasher and tumble dryer.

## **Features**

Furnished

| Interior     |   | Exterior |       | Sizes      |                  |
|--------------|---|----------|-------|------------|------------------|
| Bedrooms     | 1 | Security | No    | Floor Size | 55m <sup>2</sup> |
| Bathrooms    | 1 | Pool     | No    |            |                  |
| Kitchens     | 1 | Views    | False |            |                  |
| Recep. Rooms | 2 |          |       |            |                  |