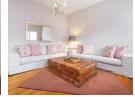

High ceilings, wooden floors and generous in size. All rooms are spacious and the kitchen is modern and well fitted with Caesar stone tops, vinyl flooring, fridge, washing machine, dishwasher and tumble dryer.

## **Features**

Furnished

| Interior     |   | Exterior |       | Sizes      |                  |
|--------------|---|----------|-------|------------|------------------|
| Bedrooms     | 1 | Security | No    | Floor Size | 55m <sup>2</sup> |
| Bathrooms    | 1 | Pool     | No    |            |                  |
| Kitchens     | 1 | Views    | False |            |                  |
| Recep. Rooms | 2 |          |       |            |                  |