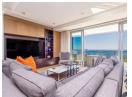

Monthly Levy R8,938.5 Monthly Rates R9,253.5

Sought After Aquarius

View By Appointment Only

Exclusively Listed by Seeff.

This elegant apartment is filled with character providing classic features such as wooden flooring and high standard built in cabinetry. The stylish living areas is offering a fantastic open plan entertaining space. Flowing seamlessly from the reception areas is an enclosed balcony with frameless glass which can either be left open so you can enjoy sunny days out on your terrace or close them so your furniture is cared for on bad weather days. The modern kitchen is aligned with quality finishes and plenty of cupboard space with top notch appliances and separate scullery area. All three bedrooms are en-suite, 2 of which are sea facing and include special features such as wall paper and wooden flooring. Air-conditioning throughout plus an invertor as well as a