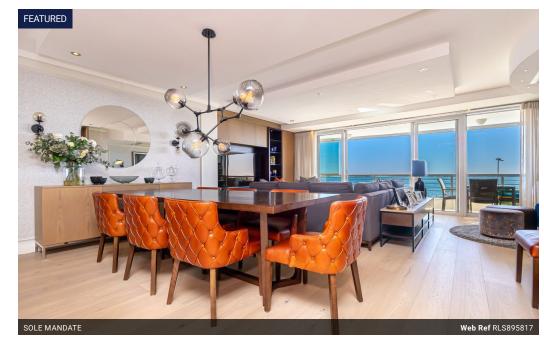

Monthly Levy R8,938.5 Monthly Rates R9,253.5

Sought After Aquarius

View By Appointment Only

Exclusively Listed by Seeff.

This elegant apartment is filled with character providing classic features such as wooden flooring and high standard built in cabinetry. The stylish living areas is offering a fantastic open plan entertaining space. Flowing seamlessly from the reception areas is an enclosed balcony with frameless glass which can either be left open so you can enjoy sunny days out on your terrace or close them so your furniture is cared for on bad weather days. The modern kitchen is aligned with quality finishes and plenty of cupboard space with top notch appliances and separate scullery area. All three bedrooms are en-suite, 2 of which are sea facing and include special features such as wall paper and wooden flooring. Air-conditioning throughout plus an invertor as well as a