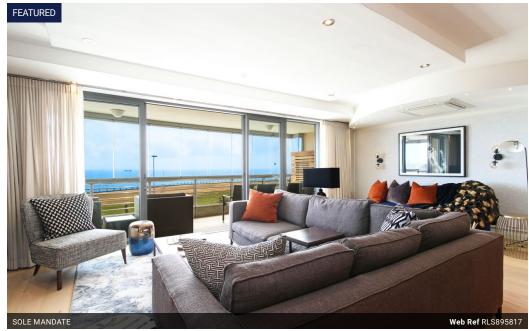

 Monthly Levy R8,938.5
 Monthly Rates R9,253.5

Sought After Aquarius

View By Appointment Only

3

Exclusively Listed by Seeff.

This elegant apartment is filled with character providing classic features such as wooden flooring and high standard built in cabinetry. The stylish living areas is offering a fantastic open plan entertaining space. Flowing seamlessly from the reception areas is an enclosed balcony with frameless glass which can either be left open so you can enjoy sunny days out on your terrace or close them so your furniture is cared for on bad weather days. The modern kitchen is aligned with quality finishes and plenty of cupboard space with top notch appliances and separate scullery area. All three bedrooms are ensuite, 2 of which are sea facing and include special features such as wall paper and wooden flooring. Air-conditioning throughout plus an invertor as well as a guest...