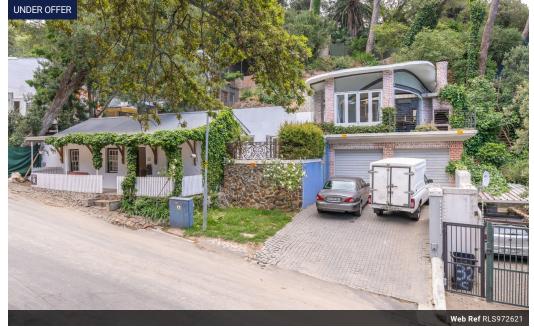

#### Terraced Higgovale Treasure with Lovely Views

**a** 2

#### PROPERTY WITH OPTIONS

This unique terraced property, nestled in leafy Higgo Crescent, offers a blend of charm and modern potential. Street level features a delightful cottage with a double-volume living area, including an open-plan kitchen, dining/lounge space with an enclosed fireplace and a bathroom. Two spacious bedrooms complete this level: one with a full en-suite and the other with a shower. The main bedroom opens onto a serene courtyard, creating a private retreat. A separate laundry area adds practicality.

Above the double garage, a self-contained sunlit studio apartment boasts stacking windows for maximum light and views, leading to an outdoor terrace with a built-in braai area. There is also added off street parking for two cars.