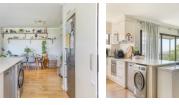

Townhouse With A View

1.5

**a**1

ALL YOU NEED

This property offers a truly remarkable setting on upper Kloof Nek, with Lion's Head as its backdrop and the majesty of Table Mountain as your view. The entrance features an easily accessible single automated garage with direct access to the kitchen, ensuring convenience. The open-plan light filled living area with open fireplace flows seamlessly to a covered balcony and laminate flooring, providing panoramic views of the City Bowl-a perfect space for relaxation or entertaining.