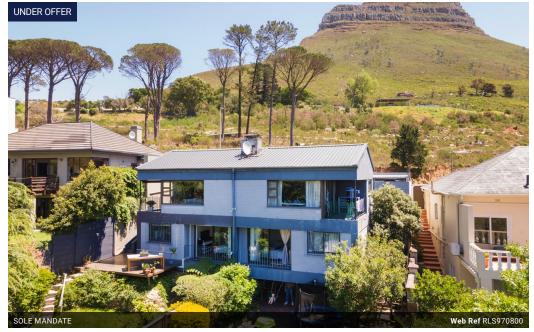

Townhouse With A View

1.5

**a**1

ALL YOU NEED

This property offers a truly remarkable setting on upper Kloof Nek, with Lion's Head as its backdrop and the majesty of Table Mountain as your view. The entrance features an easily accessible single automated garage with direct access to the kitchen, ensuring convenience. The open-plan light filled living area with open fireplace flows seamlessly to a covered balcony and laminate flooring, providing panoramic views of the City Bowl-a perfect space for relaxation or entertaining.