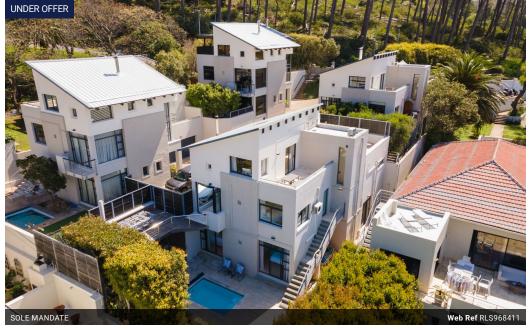

## Luxury With Panoramic Views

EASE OF LIVING

This property is a luxurious, low-maintenance, three-story house located off Kloof Nek Road, nestled in a secure complex and tucked away from the hustle & bustle. The home is in pristine condition, with natural light flooding the open-plan living area. Stacking doors open to a deck that overlooks the pool and offers breathtaking views of Table Mountain and Devil's Peak. The modern kitchen is sleek, with appliances seamlessly concealed by cabinetry. A double garage provides direct access to the living area.

The expansive upstairs space can serve as a teen pad or office, with sliding doors leading to large patios that maximize both views and sunlight. Downstairs, all three spacious bedrooms come with their own bathrooms and two of the rooms have sliding doors that open onto the pool terrace.