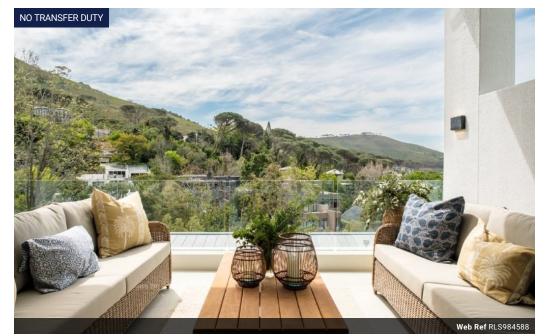

## Duplex Living At it's Finest In Higgovale

The duplex residences are situated just below the penthouses, sharing the same grand entryway. Upon entering on the upper level, you are welcomed by a luxurious open-plan kitchen that effortlessly flows into the dining and lounge areas. These spaces extend onto a sprawling balcony, offering breathtaking panoramic views that set the stage for unforgettable gatherings.

Perfectly suited for entertaining, the upper level features a dedicated drinks area, a stylish wine room, a generously sized scullery, and a guest bedroom and bathroom. The spacious design of this level ensures comfort, functionality, and elegance in every detail. Descending to the lower level, you'll find three bright and airy bedrooms, each open onto a shared balcony with captivating views of Signal Hill.