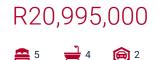

### Features

| Pets Allowed | Yes |          |      |            |                   |
|--------------|-----|----------|------|------------|-------------------|
| Interior     |     | Exterior |      | Sizes      |                   |
| Bedrooms     | 5   | Garages  | 2    | Floor Size | 471m <sup>2</sup> |
| Bathrooms    | 4   | Security | Yes  | Land Size  | 314m <sup>2</sup> |
| Kitchens     | 1   | Pool     | Yes  |            |                   |
| Recep. Rooms | 2   | Views    | True |            |                   |
| Furnished    | No  |          |      |            |                   |