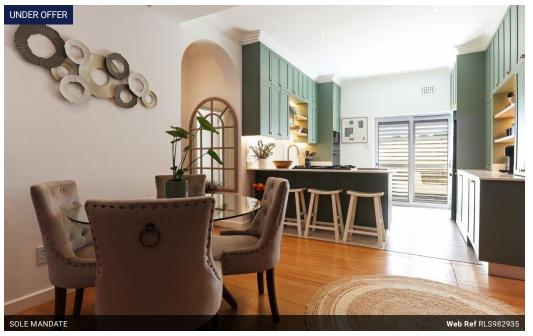

## Pristine 3 Bedroom Garden Apartment

MOVE RIGHT IN

🗖 З

Exclusively marketed by Seeff.

One of a kind 3 bedroom 3 bathroom garden unit in small block. Character features like high ceilings, and wooden floors have been seamlessly blended with beautiful modern finishes. The brand new kitchen has an integrated washing machine, tumble dryer and dishwasher. Large gas hob and bar counter. The Back door has direct access to the tandem parking bay. The dining and living area lead out onto a 67 sqm private use garden. Two of the generously sized bedrooms have en suite bathrooms and the third smaller bedroom has a bathroom next to it that can be used as a guest toilet.