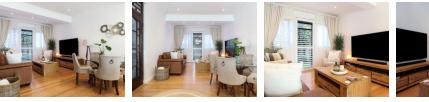

## Pristine 3 Bedroom Garden Apartment

MOVE RIGHT IN

🗖 З

Exclusively marketed by Seeff.

One of a kind 3 bedroom 3 bathroom garden unit in small block. Character features like high ceilings, and wooden floors have been seamlessly blended with beautiful modern finishes. The brand new kitchen has an integrated washing machine, tumble dryer and dishwasher. Large gas hob and bar counter. The Back door has direct access to the tandem parking bay. The dining and living area lead out onto a 67 sqm private use garden. Two of the generously sized bedrooms have en suite bathrooms and the third smaller bedroom has a bathroom next to it that can be used as a guest toilet.