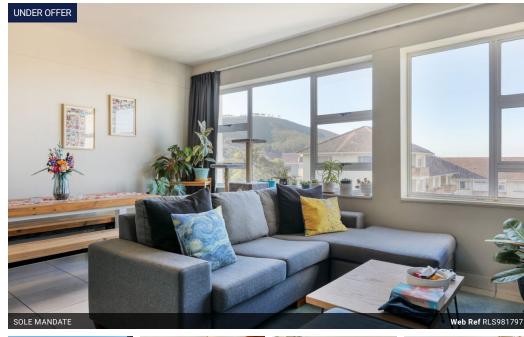

**GREAT INVESTMENT** 

Tucked away on quiet Derwent Street in sought-after Upper Gardens, this light-filled mezzanine apartment in the Platteklip block offers open-plan living with a compact galley-style kitchen and guest toilet on the lower level. Upstairs, two spacious bedrooms boast panoramic views — Table Bay from the front and Table Mountain from the rear — along with a full bathroom.

Its elevated position and north-east orientation ensure abundant sunlight and sweeping vistas. Extras include a single lock-up garage, pet-friendly policy, and Airbnb potential. Ideally located between Kloof Nek and vibrant Kloof Street.