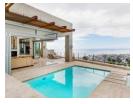

The property features three en-suite bedrooms, a kitchen, open-plan living and dining areas that flow out onto an expansive outside entertainment area with a braai, Koi pond, swimming pool, and breathtaking views. The home also features direct access to the mountain, a wine cellar, staff accommodation, ample parking and an additional guest suite.