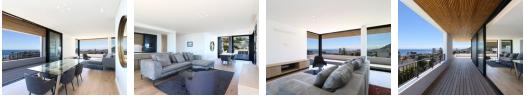

| Brand New Bellhouse - VAT INCLUSIVE | Newly built, beautifully designed and encompassing a full floor of this brand new boutique development, this spacious apartment epitomises a true lock-up and go lifestyle without compromising on location, views and seamless living. Large open plan living with floor to ceiling slide away doors leads onto a wrap-around balcony with sensational views. Secure access with two secure undercover parking bays, high-end finishes and large communal pool area completes this incredible offering. Quietly positioned on the hem of Signal Hill in the sought-after suburb of Fresnaye, Bellhouse is the culmination of inspired design, architectural excellence and uncompromising sophistication

#### **Features**

Extras

Air Conditioner Balcony

| Pets Allowed | Yes |  |
|--------------|-----|--|
| Interior     |     |  |
| Bedrooms     | 3   |  |
| Bathrooms    | 2.5 |  |
| Kitchens     | 1   |  |
| Recep. Rooms | 2   |  |
| Furnished    | No  |  |