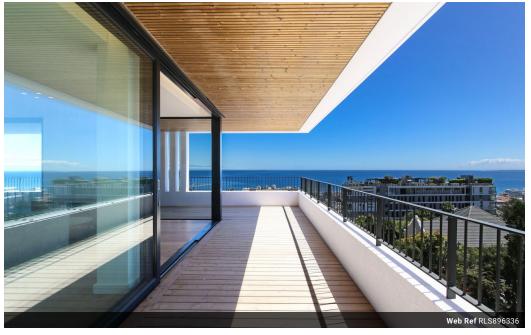

| Brand New Bellhouse - VAT INCLUSIVE | Newly built, beautifully designed and encompassing a full floor of this brand new boutique development, this spacious apartment epitomises a true lock-up and go lifestyle without compromising on location, views and seamless living. Large open plan living with floor to ceiling slide away doors leads onto a wrap-around balcony with sensational views. Secure access with two secure undercover parking bays, high-end finishes and large communal pool area completes this incredible offering. Quietly positioned on the hem of Signal Hill in the sought-after suburb of Fresnaye, Bellhouse is the culmination of inspired design, architectural excellence and uncompromising sophistication

#### Exterior Carports / Parkings Security Pool Views

2 No Yes False Sizes Floor Size

216m<sup>2</sup>