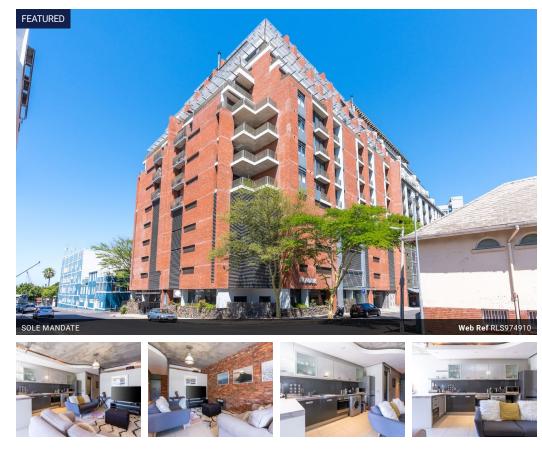

### 1 Bedroom Apartment For Sale in De Waterkant

EXCLUSIVE SOLE MANDATE

Situated in the desirable suburb of De Waterkant, this industrial – feel, yet modern apartment is a must see. Loads of sunlight, airy and light with much vaunted views of Table Mountain make this an ideal investment opportunity for both long term and short stay rentals as the building is Airbnb friendly.

Open plan living with Juliette balcony.

Separate bedroom and bathroom and includes 1 x parking bay conveniently located on the same floor. A skip and a jump to Cape Towns hotspots including the V&A Waterfront, City Centre and the Sea Point Promenade.